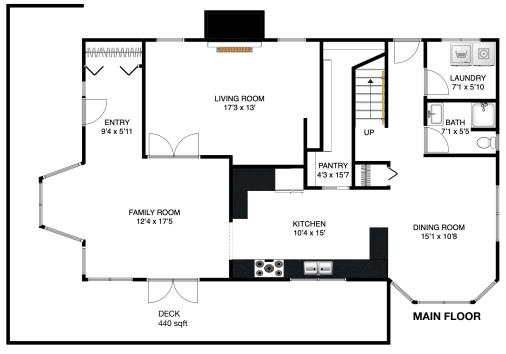

TOTAL UNFINISHED SQFT:

 MAIN FLOOR:
 1170 sq ft

 UPPER FLOOR:
 1030 sq ft

 TOTAL FINISHED SQFT:
 2200 sq ft

 MAIN DECK:
 440 sq ft

 UPPER DECK:
 120 sq ft

 GARDEN DECK:
 200 sq ft

 SIDE DECK:
 150 sq ft