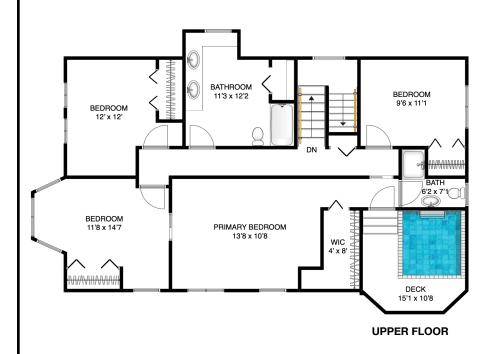

TOTAL UNFINISHED SQFT:

 MAIN FLOOR:
 1170 sq ft

 UPPER FLOOR:
 1030 sq ft

 TOTAL FINISHED SQFT:
 2200 sq ft

 MAIN DECK:
 440 sq ft

 UPPER DECK:
 120 sq ft

 GARDEN DECK:
 200 sq ft

 SIDE DECK:
 150 sq ft