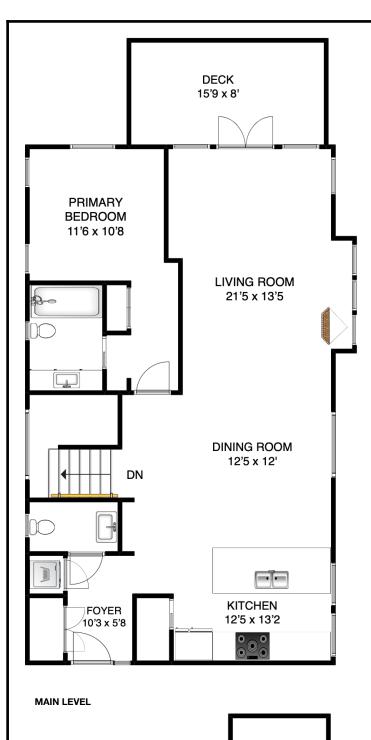

1288 OCEANVIEW ROAD BOWEN ISLAND BC VON 1G1 **AREA CALCULATION** 

MAIN LEVEL: 1160 sqft BELOW MAIN LEVEL: 1022 sqft

TOTAL FINISHED SQFT: 2182 sqft