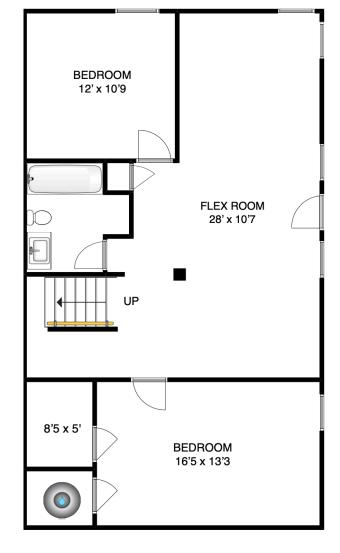

1288 OCEANVIEW ROAD BOWEN ISLAND BC VON 1G1 **AREA CALCULATION** 

MAIN LEVEL: 1160 sqft BELOW MAIN LEVEL: 1022 sqft

TOTAL FINISHED SQFT: 2182 sqft