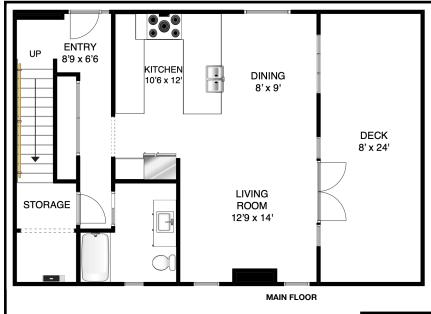

MAIN FLOOR: 722 sq ft UPPER FLOOR: 598 sq ft

TOTAL FINISHED SQFT: 1320 sq ft UNFINISHED STORAGE: 145 sq ft

TOTAL UNFINISHED SQFT: 145 sqft
MAIN FLOOR DECK: 215 sq ft

**NOTES** 

FLOOR PLAN MEASUREMENTS, DIMENSIONS, SQUARE FOOTAGE, EXISTING STRUCTURES & FEATURES ARE APPROXIMATIONS AND FOR ILLUSTRATIVE PURPOSES ONLY. WE MAKE NO GUARANTEE, EXPRESSED OR IMPLIED, AS TO THE ACCURACY AND COMPLETENESS OF THIS RENDERING.