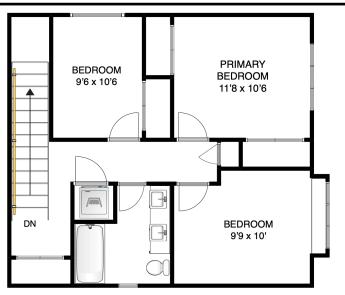

UPPER FLOOR

PARKING SUITE B

HEATED STORAGE

PARKING SUITE A

CARPORT

FRANCES FROST
PERSONAL REAL ESTATE CORPORATION
bowenislandrealestate.info
604.947.9090
#3 - 479 Bowen Trunk Rd.
Bowen Island

**ADDRESS** 

1112 FOXGLOVE LANE BOWEN ISLAND BC VON 1G1 **AREA CALCULATION** 

MAIN FLOOR: 722 sq ft UPPER FLOOR: 598 sq ft

TOTAL FINISHED SQFT: 1320 sq ft UNFINISHED STORAGE: 145 sq ft

TOTAL UNFINISHED SQFT: 145 sqft
MAIN FLOOR DECK: 215 sq ft

**NOTES** 

FLOOR PLAN MEASUREMENTS, DIMENSIONS, SQUARE FOOTAGE, EXISTING STRUCTURES & FEATURES ARE APPROXIMATIONS AND FOR ILLUSTRATIVE PURPOSES ONLY. WE MAKE NO GUARANTEE, EXPRESSED OR IMPLIED, AS TO THE ACCURACY AND COMPLETENESS OF THIS RENDERING.