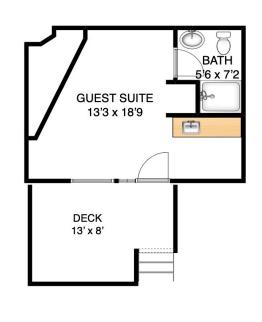

**V0N 1G2** 

**AREA CALCULATION** 

 GUEST SUITE:
 300 sqft

 STUDIO:
 350 sqft

 GARAGE:
 400 sqft

 WORKSHOP:
 800 sqft

TOTAL AREA SQFT: 1850 sq ft

**NOTES** 