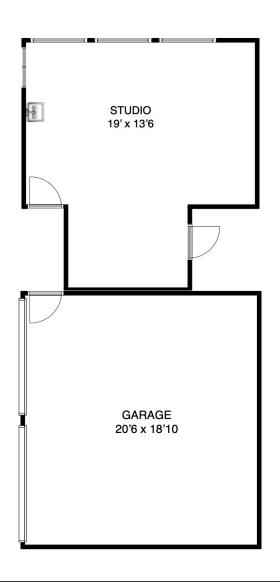

**V0N 1G2** 

**AREA CALCULATION** 

 GUEST SUITE:
 300 sqft

 STUDIO:
 350 sqft

 GARAGE:
 400 sqft

 WORKSHOP:
 800 sqft

TOTAL AREA SQFT: 1850 sq ft

**NOTES** 