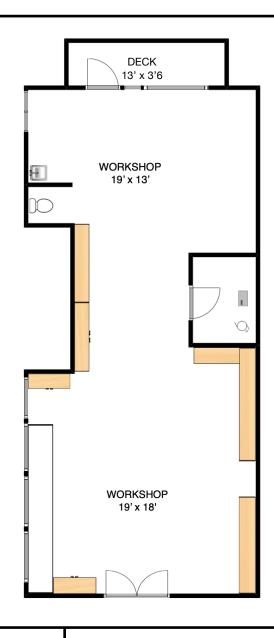

**V0N 1G2** 

**AREA CALCULATION** 

 GUEST SUITE:
 300 sqft

 STUDIO:
 350 sqft

 GARAGE:
 400 sqft

 WORKSHOP:
 800 sqft

TOTAL AREA SQFT: 1850 sq ft

**NOTES** 