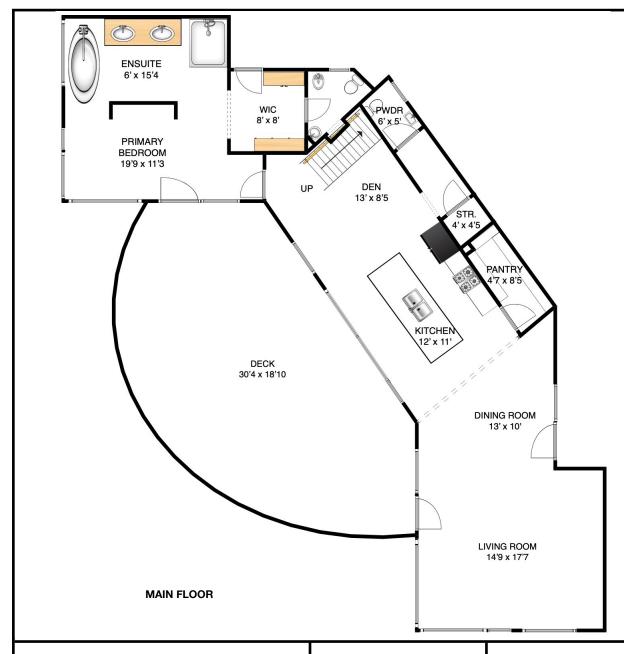

**BOWEN ISLAND** BC **V0N 1G2** 

**AREA CALCULATION** 

MAIN FLOOR: UPPER FLOOR:

DECK:

TOTAL AREA SQFT:

1386 sqft

527 sqft

1913 sq ft 570 sq ft