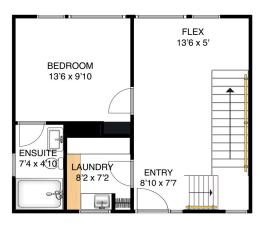

**UPPER FLOOR** 

THE BOWEN ISLAND **REAL ESTATE GROUP** FRANCES FROST PERSONAL REAL ESTATE CORPORATION bowenislandrealestate.info 604.947.9090 #3 - 479 Bowen Trunk Rd. Bowen Island

**ADDRESS** 

1171 FAIRWEATHER LANE

**BOWEN ISLAND** BC **V0N 1G2** 

**AREA CALCULATION** 

MAIN FLOOR: UPPER FLOOR:

DECK:

TOTAL AREA SQFT:

1386 sqft

527 sqft

1913 sq ft 570 sq ft